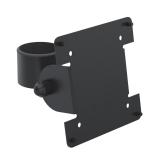

# VESA 75/100 Display Screen Mount

Mount your POS display with the VESA 75/100 Screen Mount. Compatible with common POS screens, this flexible solution supports easy installation and provides a secure setup. A reliable option for your workspace. Includes a 5-year warranty.

### Features:

- Compatible with VESA 75 and VESA 100 mounting hole patterns
- · Supports screens weighing up to 10 kg.
- 5-year warranty

### **Product Dimensions**

| Unit Depth (mm):  | 132.2 |  |
|-------------------|-------|--|
| Unit Height (mm): | 113.6 |  |
| Unit Width (mm):  | 115   |  |